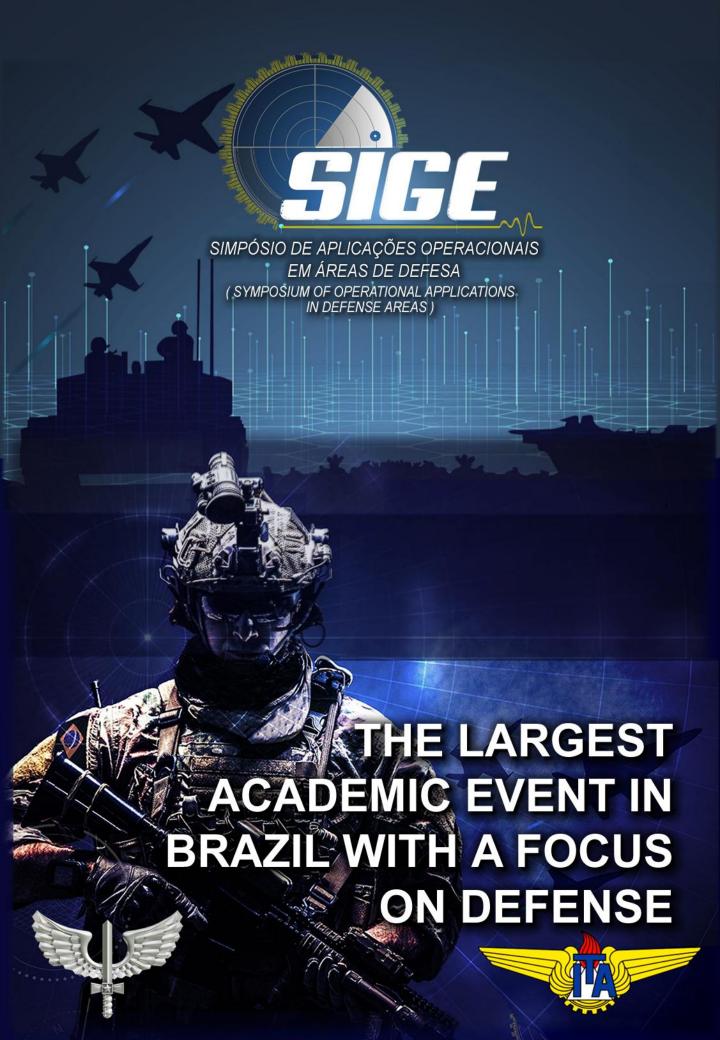

#### What is SIGE?

It is an academic event focused on operational applications in the areas of Defense, held annually by the Instituto Tecnológico de Aeronáutica (ITA).

#### What is the purpose of SIGE?

Create an adequate environment for the exchange of experiences between the academic, industrial and operational sectors of the Armed Forces in matters of teaching, research and development within the scope of the National Defense Policy.

It is the largest academic event focusing on defense in Brazil and one of the largest in Latin America."